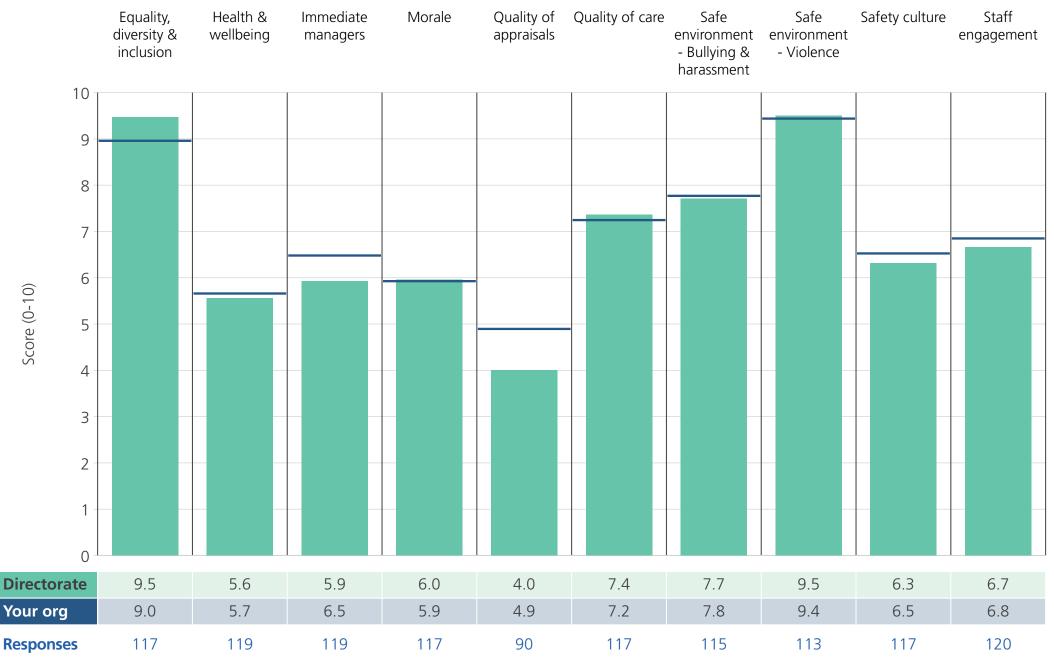

### Introduction

This directorate report for East Suffolk and North Essex NHS Foundation Trust contains results by directorate for themes from the 2018 NHS Staff Survey. These results are compared to the unweighted average for your organisation.

Directorate results are presented in the context of the (unweighted) organisation average ('Your org'), so it is easy to tell if a directorate is performing better or worse than the organisation average. For all themes, a higher score is a better result than a lower score.

The **number of responses** feeding into each theme score **for the given directorate** is specified below the table containing the directorate and trust scores.

Survey Coordination Centre