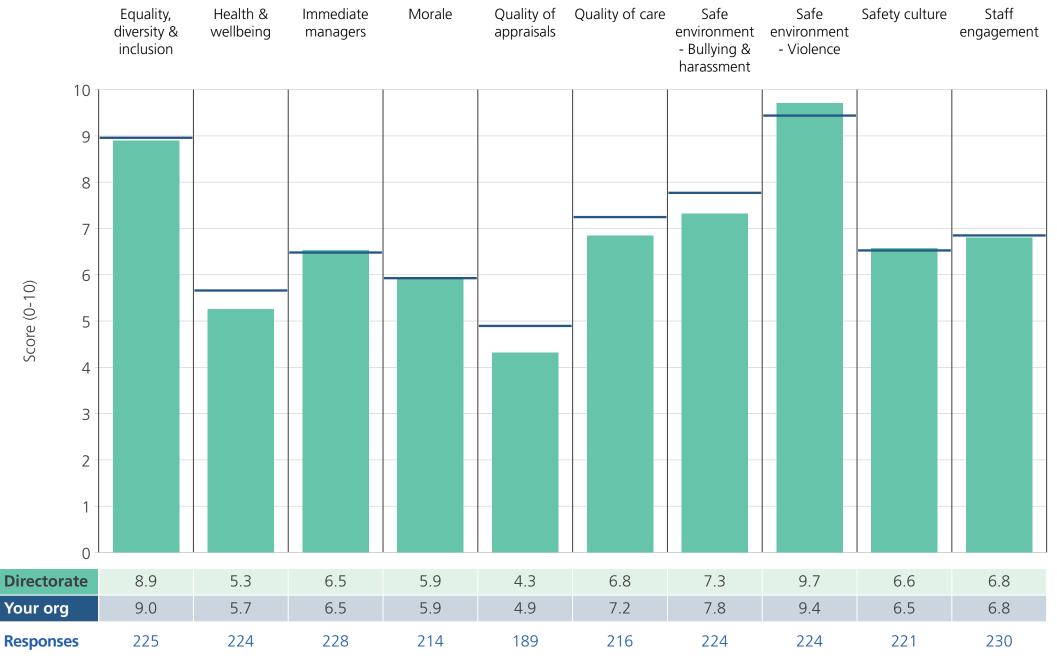

Directorate results are presented in the context of the (unweighted) organisation average ('Your org'), so it is easy to tell if a directorate is performing better or worse than the organisation average. For all themes, a higher score is a better result than a lower score.

The **number of responses** feeding into each theme score **for the given directorate** is specified below the table containing the directorate and trust scores.

Survey Coordination Centre