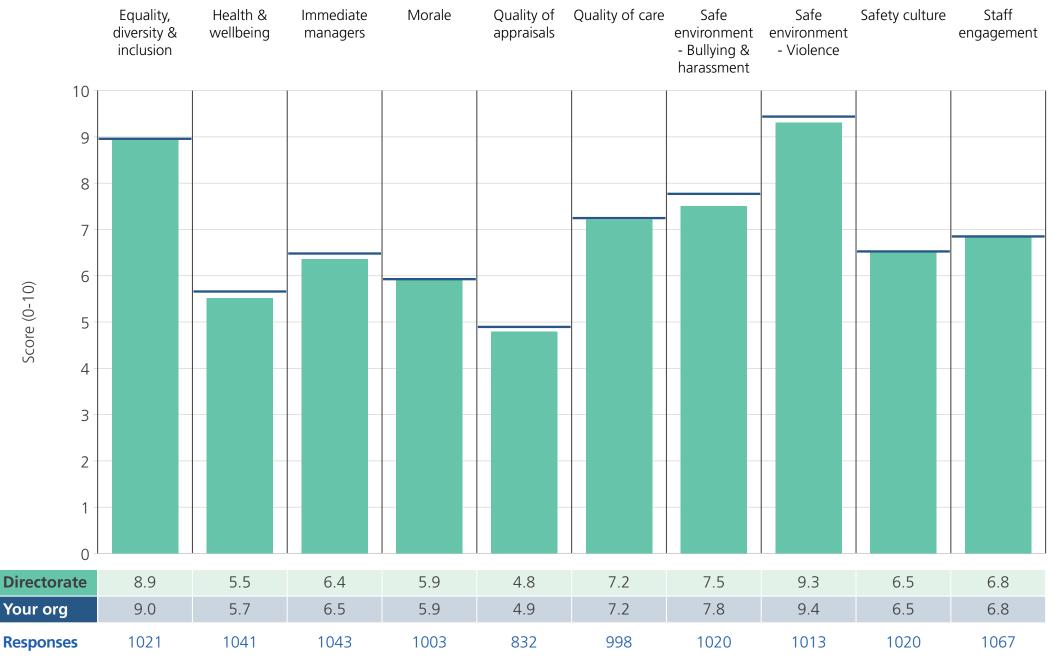

Directorate results are presented in the context of the (unweighted) organisation average ('Your org'), so it is easy to tell if a directorate is performing better or worse than the organisation average. For all themes, a higher score is a better result than a lower score.

The **number of responses** feeding into each theme score **for the given directorate** is specified below the table containing the directorate and trust scores.

Survey Coordination Centre

## **Directorates 2**

East Suffolk and North Essex NHS Foundation Trust 2018 NHS Staff Survey Results