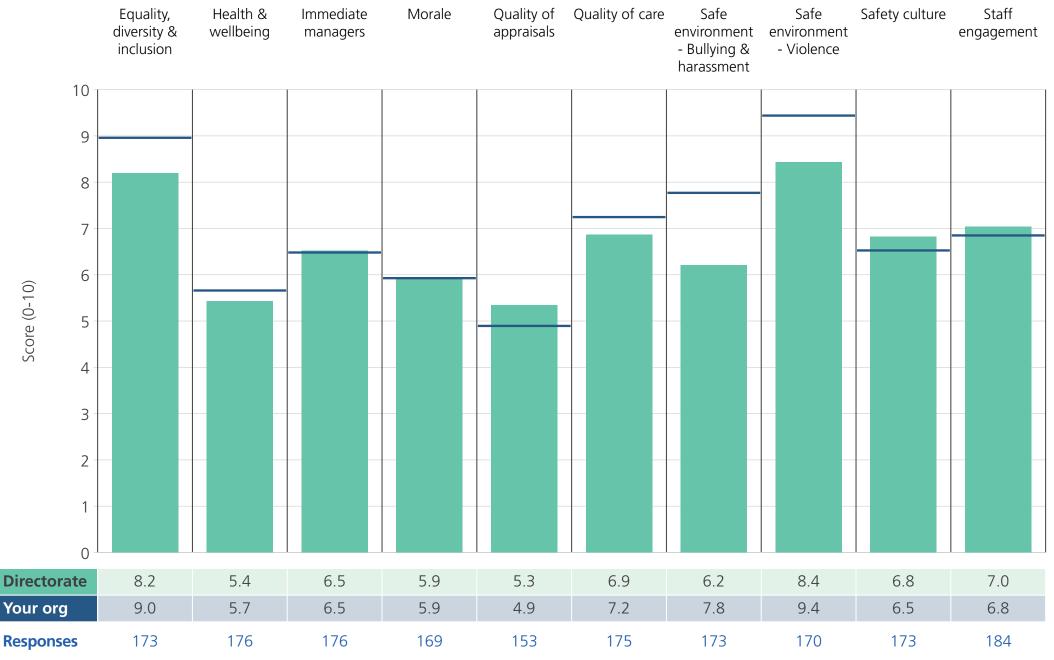

Directorate results are presented in the context of the (unweighted) organisation average ('Your org'), so it is easy to tell if a directorate is performing better or worse than the organisation average. For all themes, a higher score is a better result than a lower score.

The **number of responses** feeding into each theme score **for the given directorate** is specified below the table containing the directorate and trust scores.

Survey Coordination Centre