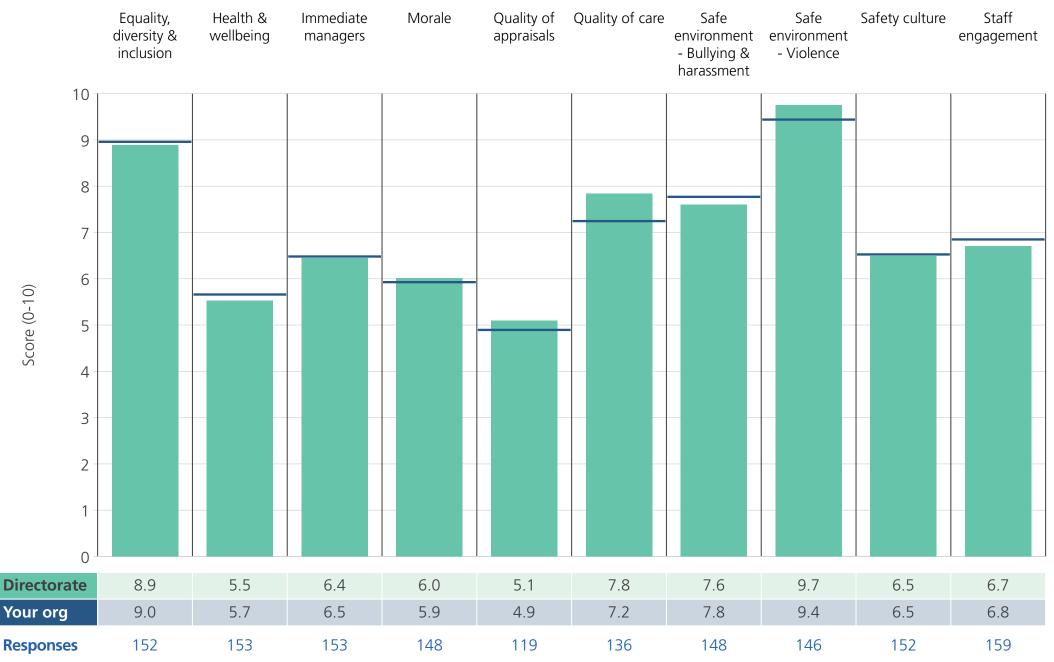

Directorate results are presented in the context of the (unweighted) organisation average ('Your org'), so it is easy to tell if a directorate is performing better or worse than the organisation average. For all themes, a higher score is a better result than a lower score.

The **number of responses** feeding into each theme score **for the given directorate** is specified below the table containing the directorate and trust scores.

Survey Coordination Centre

## **Directorates 1**

East Suffolk and North Essex NHS Foundation Trust 2018 NHS Staff Survey Results

Survey Coordination Centre