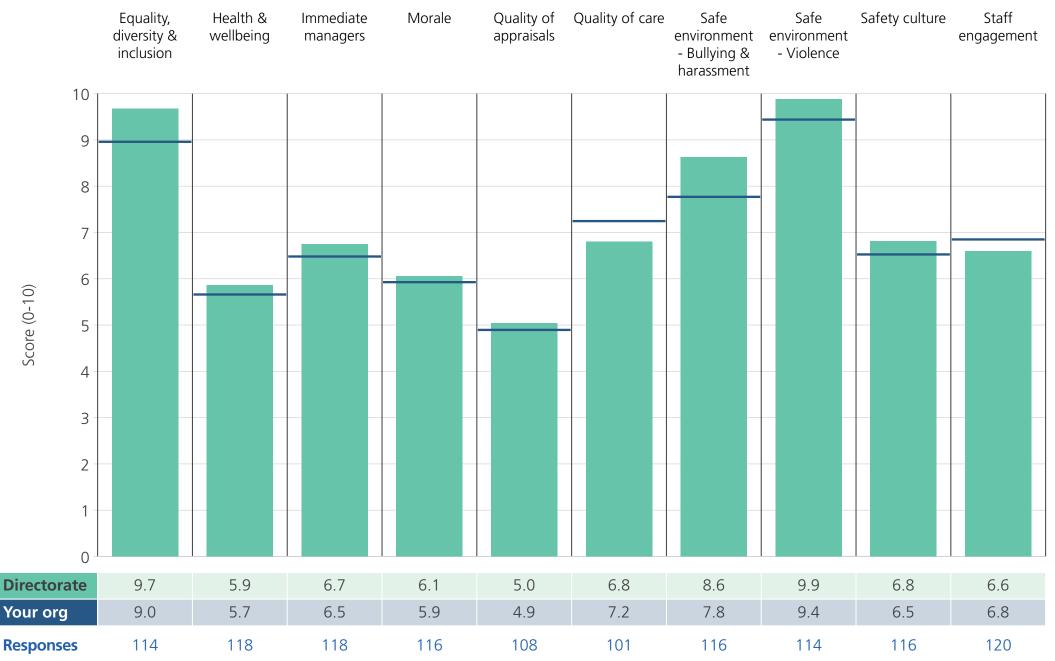

### **Key features**

Breakdown type and **directorate name** are specified in the header. Black text in the header is hyperlinked: clicking on '2018 NHS Staff Survey Results' navigates back to the contents page.

Directorate results are presented in the context of the (unweighted) organisation average ('Your org'), so it is easy to tell if a directorate is performing better or worse than the organisation average. For all themes, a higher score is a better result than a lower score.

The **number of responses** feeding into each theme score **for the given directorate** is specified below the table containing the directorate and trust scores.

Survey Coordination Centre