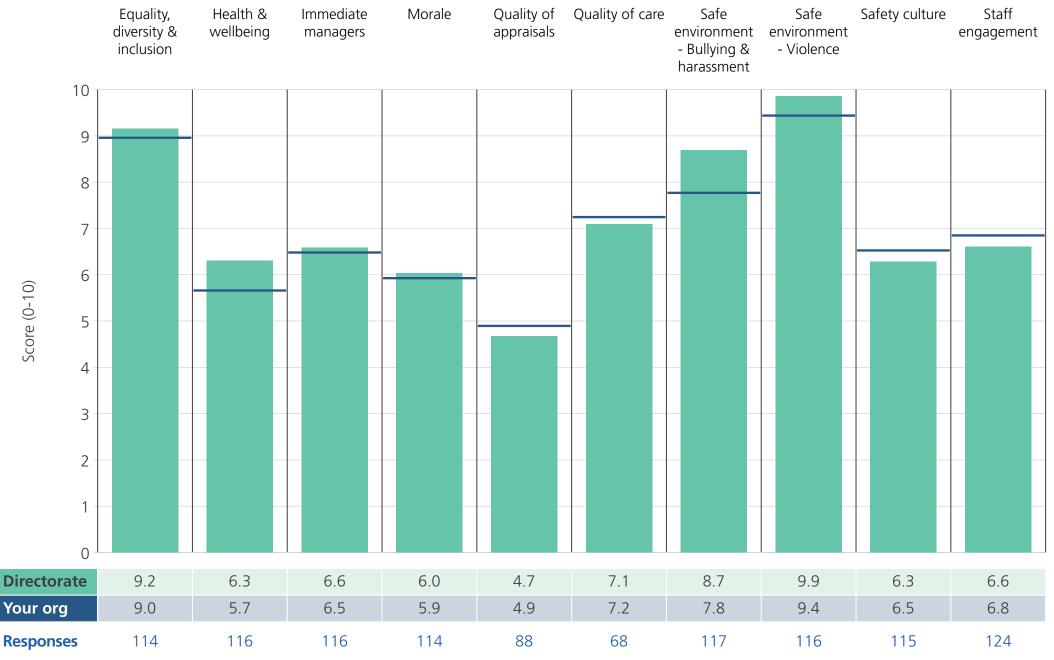

### **Key features**

Breakdown type and **directorate name** are specified in the header. Black text in the header is hyperlinked: clicking on '2018 NHS Staff Survey Results' navigates back to the contents page.

Directorate results are presented in the context of the (unweighted) organisation average ('Your org'), so it is easy to tell if a directorate is performing better or worse than the organisation average. For all themes, a higher score is a better result than a lower score.

The **number of responses** feeding into each theme score **for the given directorate** is specified below the table containing the directorate and trust scores.

Survey Coordination Centre