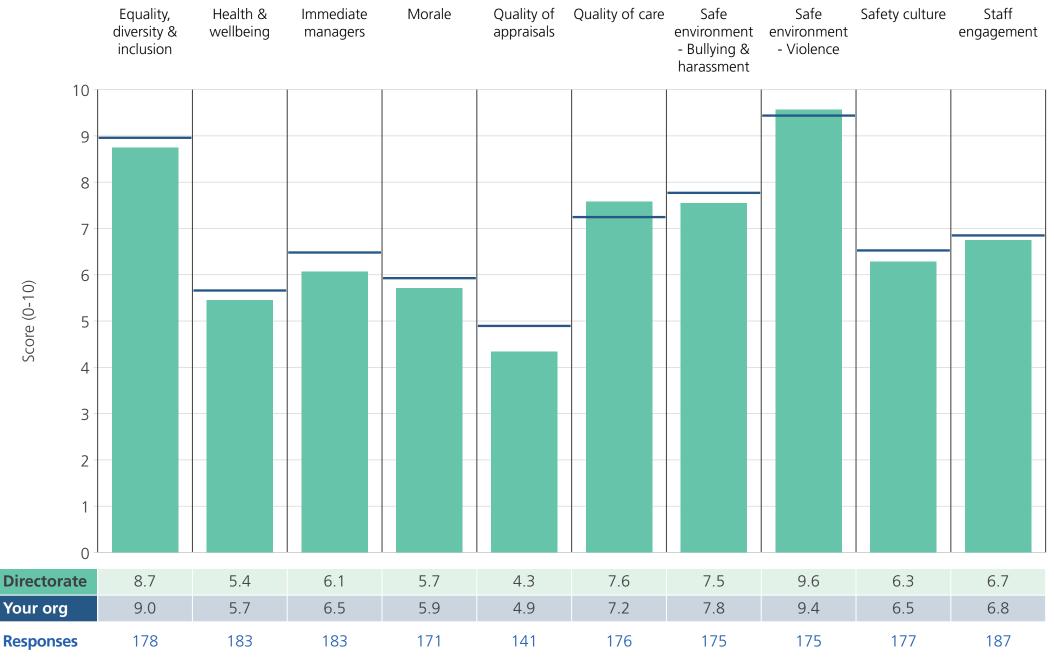

### Introduction

This directorate report for East Suffolk and North Essex NHS Foundation Trust contains results by directorate for themes from the 2018 NHS Staff Survey. These results are compared to the unweighted average for your organisation.

Directorate results are presented in the context of the (unweighted) organisation average ('Your org'), so it is easy to tell if a directorate is performing better or worse than the organisation average. For all themes, a higher score is a better result than a lower score.

The **number of responses** feeding into each theme score **for the given directorate** is specified below the table containing the directorate and trust scores.

Survey Coordination Centre

## **Directorates 1**

East Suffolk and North Essex NHS Foundation Trust 2018 NHS Staff Survey Results

Survey Coordination Centre