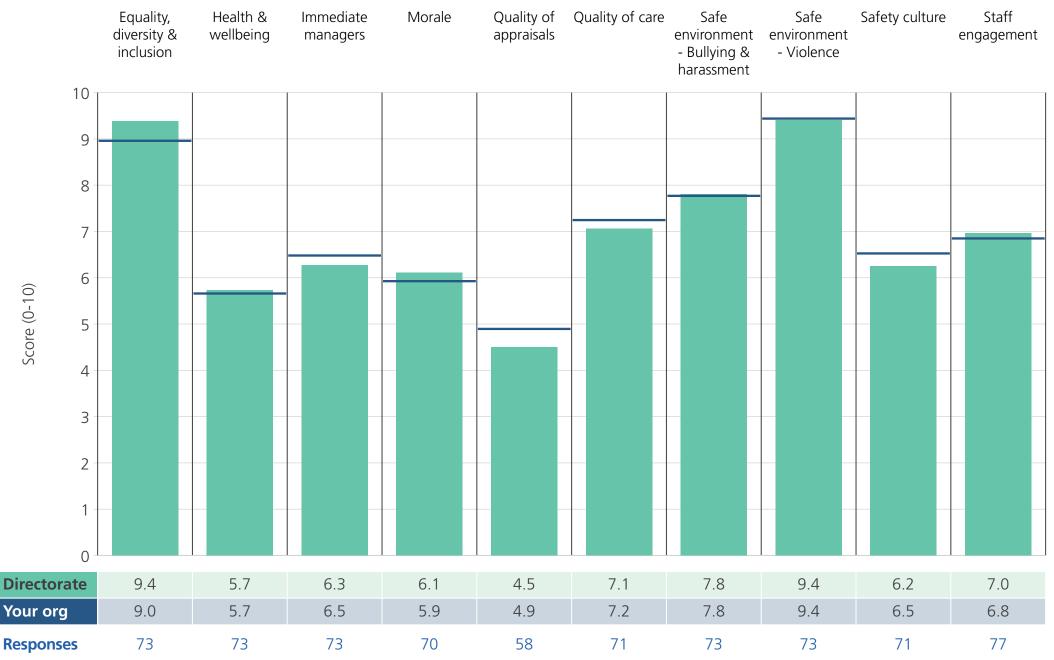

### **Key features**

Breakdown type and **directorate name** are specified in the header. Black text in the header is hyperlinked: clicking on '2018 NHS Staff Survey Results' navigates back to the contents page.

Directorate results are presented in the context of the (unweighted) organisation average ('Your org'), so it is easy to tell if a directorate is performing better or worse than the organisation average. For all themes, a higher score is a better result than a lower score.

The **number of responses** feeding into each theme score **for the given directorate** is specified below the table containing the directorate and trust scores.

Survey Coordination Centre