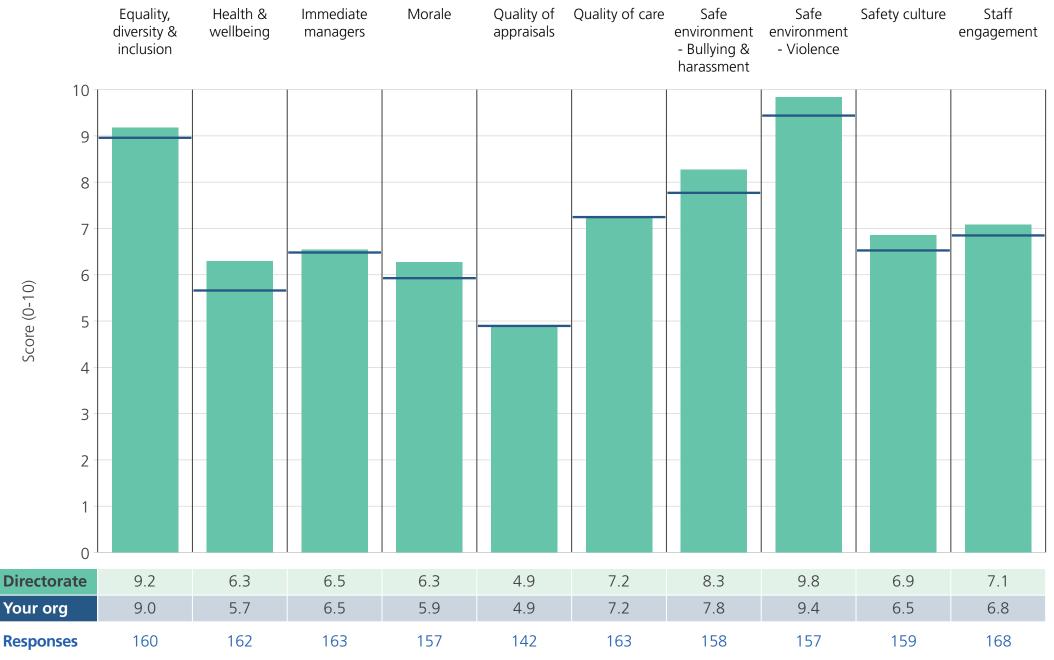

### Introduction

This directorate report for East Suffolk and North Essex NHS Foundation Trust contains results by directorate for themes from the 2018 NHS Staff Survey. These results are compared to the unweighted average for your organisation.

Directorate results are presented in the context of the (unweighted) organisation average ('Your org'), so it is easy to tell if a directorate is performing better or worse than the organisation average. For all themes, a higher score is a better result than a lower score.

The **number of responses** feeding into each theme score **for the given directorate** is specified below the table containing the directorate and trust scores.

Survey Coordination Centre

## **Directorates 1**

East Suffolk and North Essex NHS Foundation Trust 2018 NHS Staff Survey Results

Survey Coordination Centre