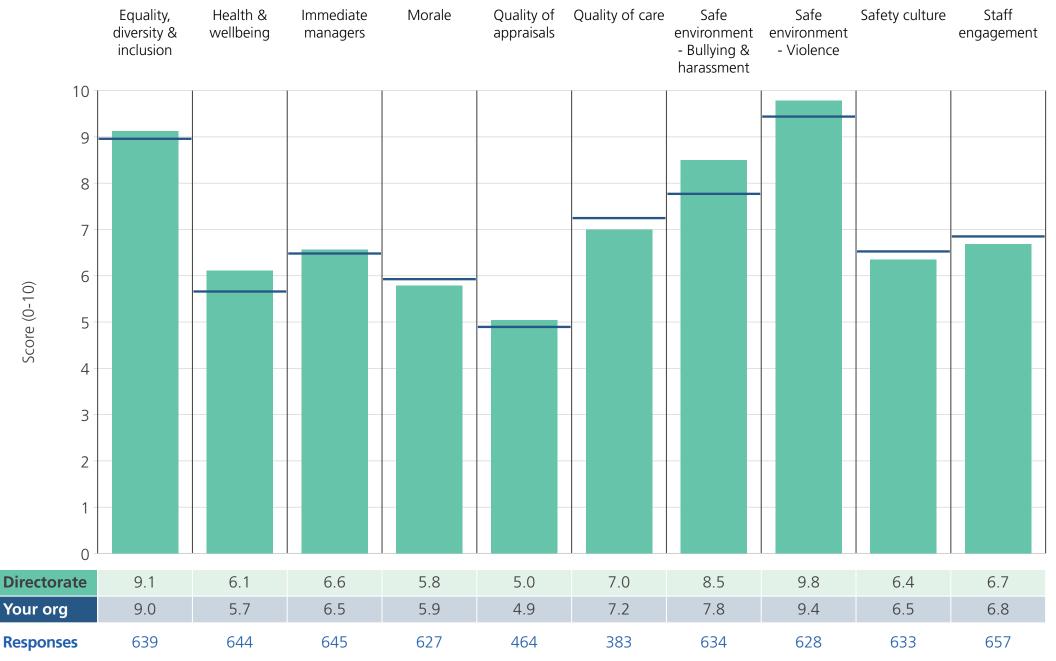

Directorate results are presented in the context of the (unweighted) organisation average ('Your org'), so it is easy to tell if a directorate is performing better or worse than the organisation average. For all themes, a higher score is a better result than a lower score.

The **number of responses** feeding into each theme score **for the given directorate** is specified below the table containing the directorate and trust scores.

Survey Coordination Centre

## **Directorates 2**

East Suffolk and North Essex NHS Foundation Trust 2018 NHS Staff Survey Results