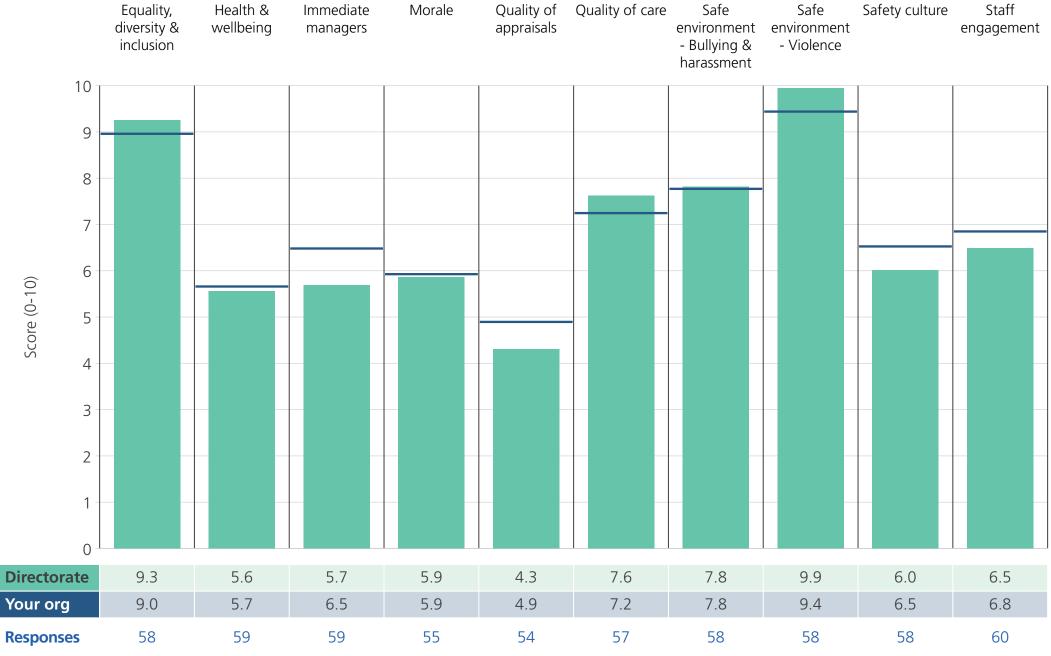

### Introduction

This directorate report for East Suffolk and North Essex NHS Foundation Trust contains results by directorate for themes from the 2018 NHS Staff Survey. These results are compared to the unweighted average for your organisation.

**Please note:** It is possible that there are differences between the 'Your org' scores reported in this directorate report and those in the benchmark report. This is because the results in the benchmark report are weighted to allow for fair comparisons between organisations of a similar type. However, in this report comparisons are made within your organisation so the unweighted organisation result is a more appropriate point of comparison.

The directorate breakdowns used in this report were provided and defined by East Suffolk and North Essex NHS Foundation Trust. Details of how the theme scores were calculated are included in the Technical Document, available to download from our results website.

Directorate results are presented in the context of the (unweighted) organisation average ('Your org'), so it is easy to tell if a directorate is performing better or worse than the organisation average. For all themes, a higher score is a better result than a lower score.

The **number of responses** feeding into each theme score **for the given directorate** is specified below the table containing the directorate and trust scores.

Survey Coordination Centre