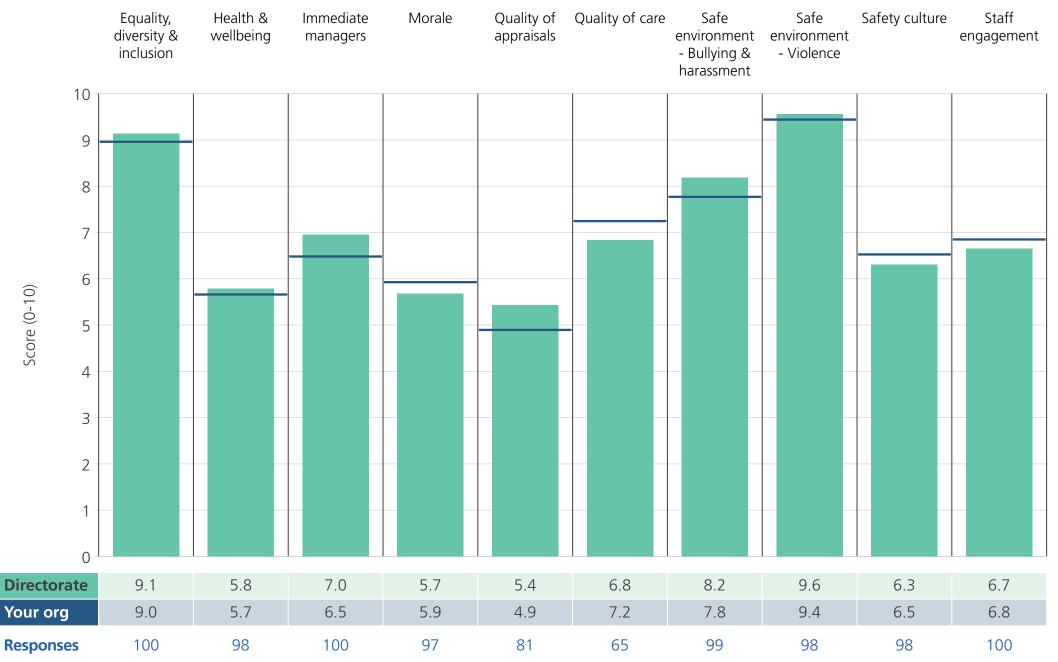

Directorate results are presented in the context of the (unweighted) organisation average ('Your org'), so it is easy to tell if a directorate is performing better or worse than the organisation average. For all themes, a higher score is a better result than a lower score.

The **number of responses** feeding into each theme score **for the given directorate** is specified below the table containing the directorate and trust scores.

Survey Coordination Centre