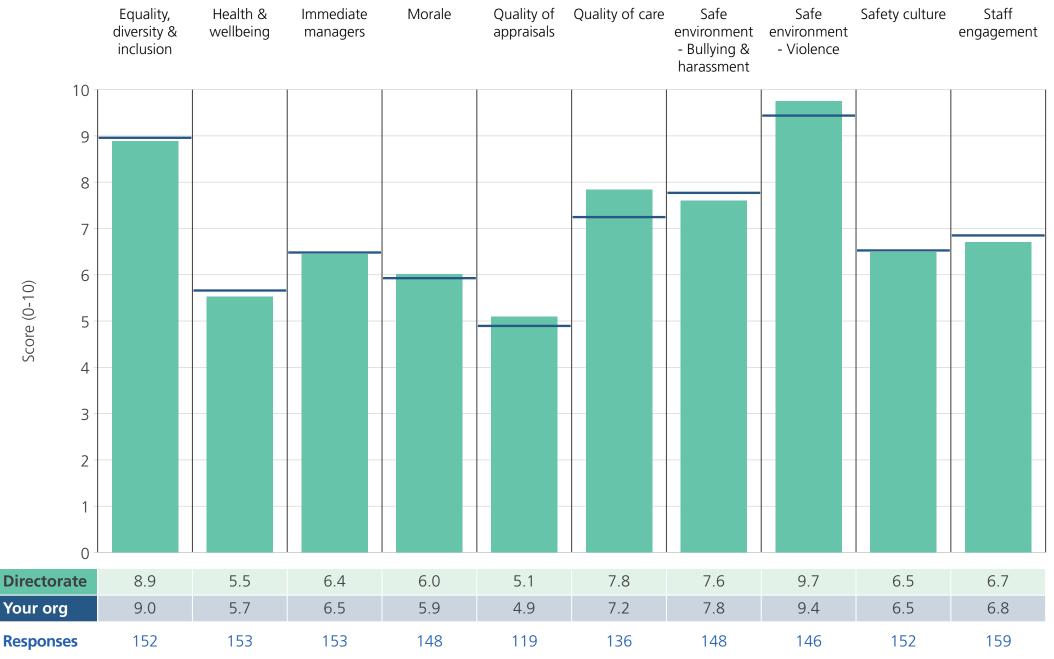

### Introduction

This directorate report for East Suffolk and North Essex NHS Foundation Trust contains results by directorate for themes from the 2018 NHS Staff Survey. These results are compared to the unweighted average for your organisation.

Directorate results are presented in the context of the (unweighted) organisation average ('Your org'), so it is easy to tell if a directorate is performing better or worse than the organisation average. For all themes, a higher score is a better result than a lower score.

The **number of responses** feeding into each theme score **for the given directorate** is specified below the table containing the directorate and trust scores.

Survey Coordination Centre