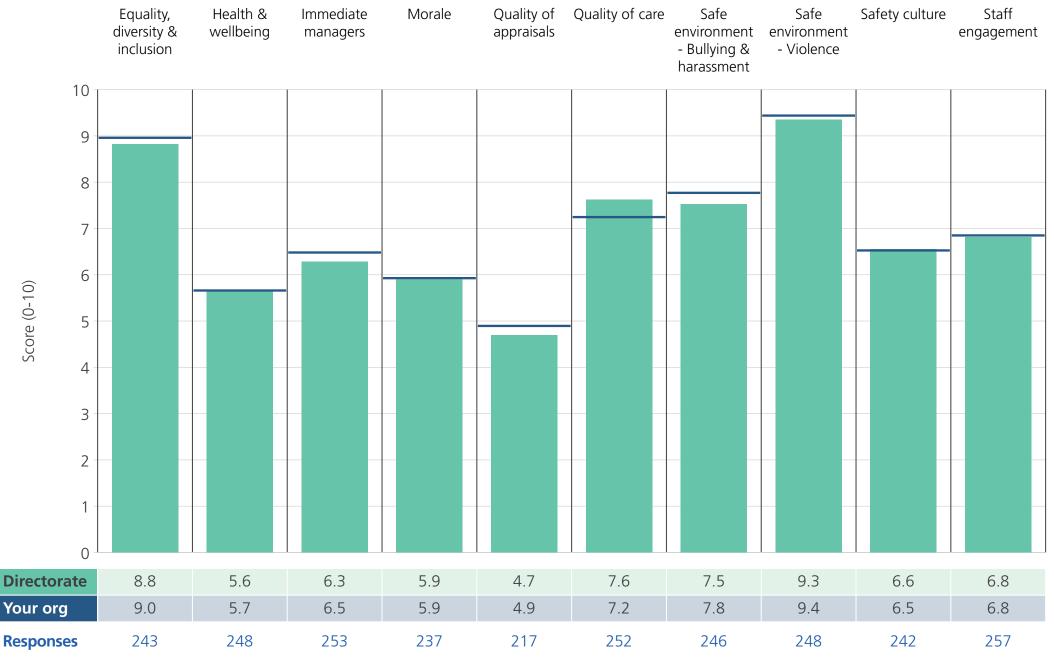

Directorate results are presented in the context of the (unweighted) organisation average ('Your org'), so it is easy to tell if a directorate is performing better or worse than the organisation average. For all themes, a higher score is a better result than a lower score.

The **number of responses** feeding into each theme score **for the given directorate** is specified below the table containing the directorate and trust scores.

Survey Coordination Centre

## **Directorates 1**

East Suffolk and North Essex NHS Foundation Trust 2018 NHS Staff Survey Results

Survey Coordination Centre