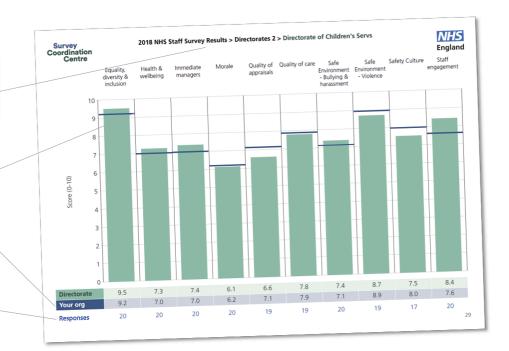

Directorate results are presented in the context of the (unweighted) organisation average ('Your org'), so it is easy to tell if a directorate is performing better or worse than the organisation average. For all themes, a higher score is a better result than a lower score.

The **number of responses** feeding into each theme score **for the given directorate** is specified below the table containing the directorate and trust scores.

Survey Coordination Centre

## **Directorates 2**

East Suffolk and North Essex NHS Foundation Trust 2018 NHS Staff Survey Results