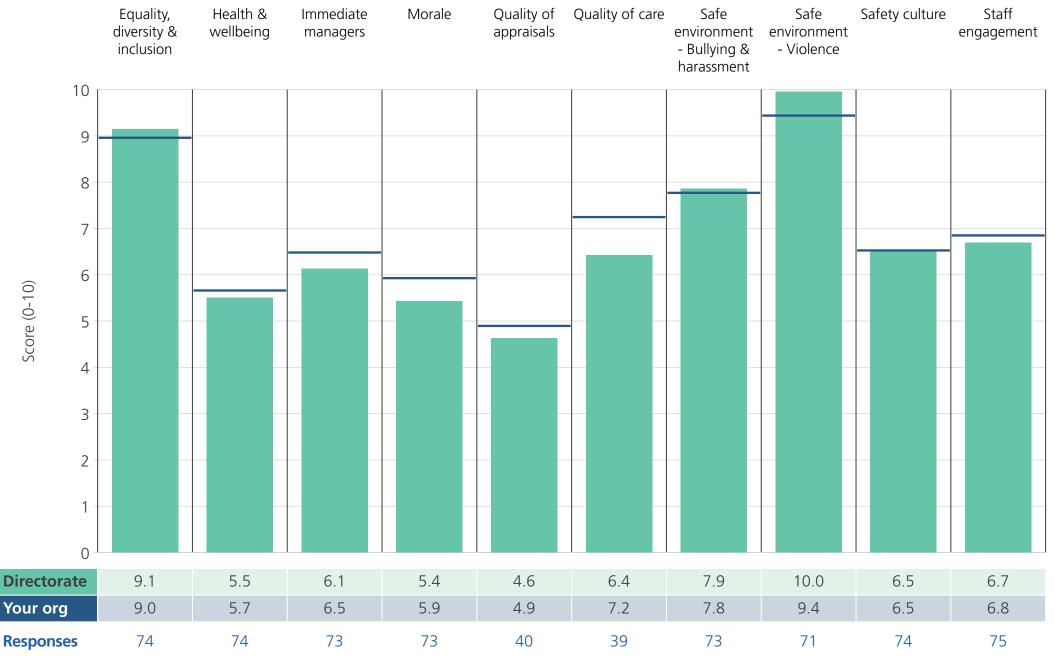

Directorate results are presented in the context of the (unweighted) organisation average ('Your org'), so it is easy to tell if a directorate is performing better or worse than the organisation average. For all themes, a higher score is a better result than a lower score.

The **number of responses** feeding into each theme score **for the given directorate** is specified below the table containing the directorate and trust scores.

Survey Coordination Centre