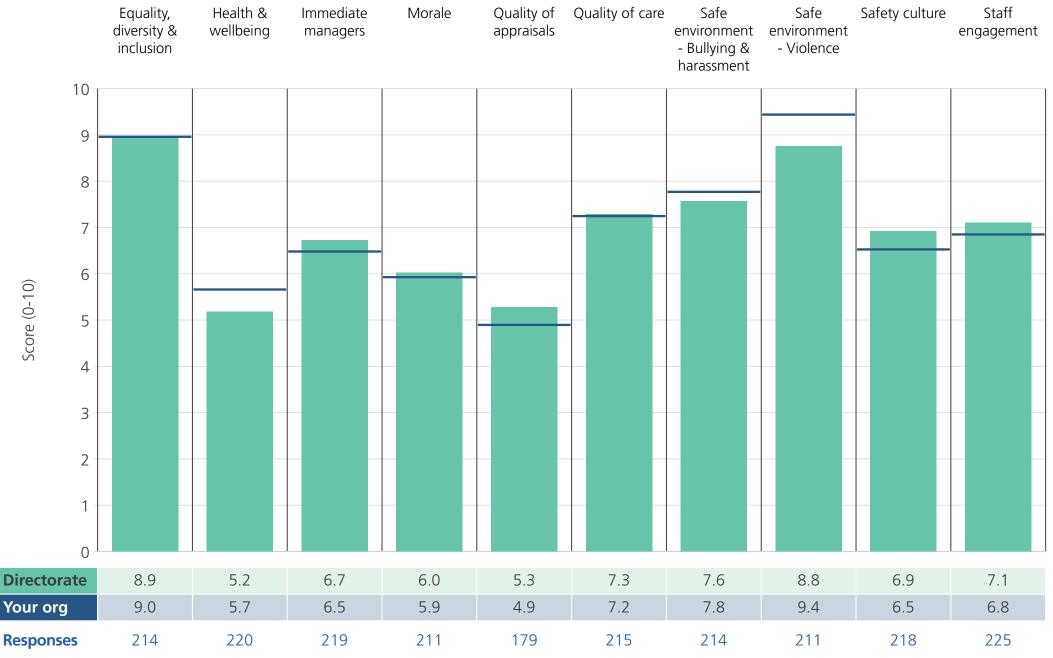

Directorate results are presented in the context of the (unweighted) organisation average ('Your org'), so it is easy to tell if a directorate is performing better or worse than the organisation average. For all themes, a higher score is a better result than a lower score.

The **number of responses** feeding into each theme score **for the given directorate** is specified below the table containing the directorate and trust scores.

Survey Coordination Centre

## **Directorates 1**

East Suffolk and North Essex NHS Foundation Trust 2018 NHS Staff Survey Results

Survey Coordination Centre