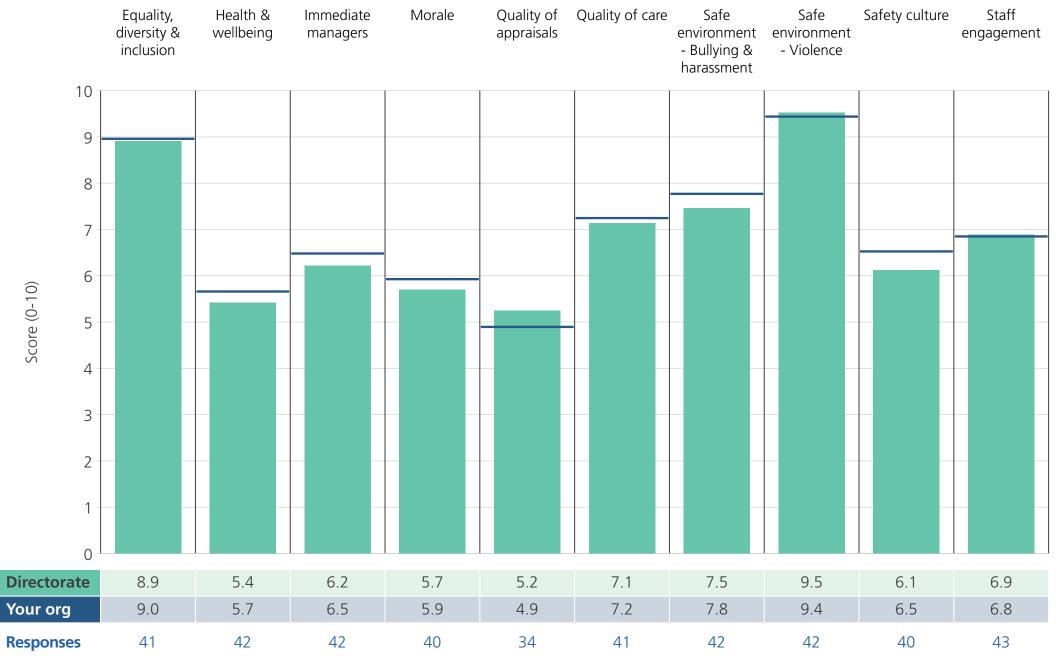

Directorate results are presented in the context of the (unweighted) organisation average ('Your org'), so it is easy to tell if a directorate is performing better or worse than the organisation average. For all themes, a higher score is a better result than a lower score.

The **number of responses** feeding into each theme score **for the given directorate** is specified below the table containing the directorate and trust scores.

Survey Coordination Centre