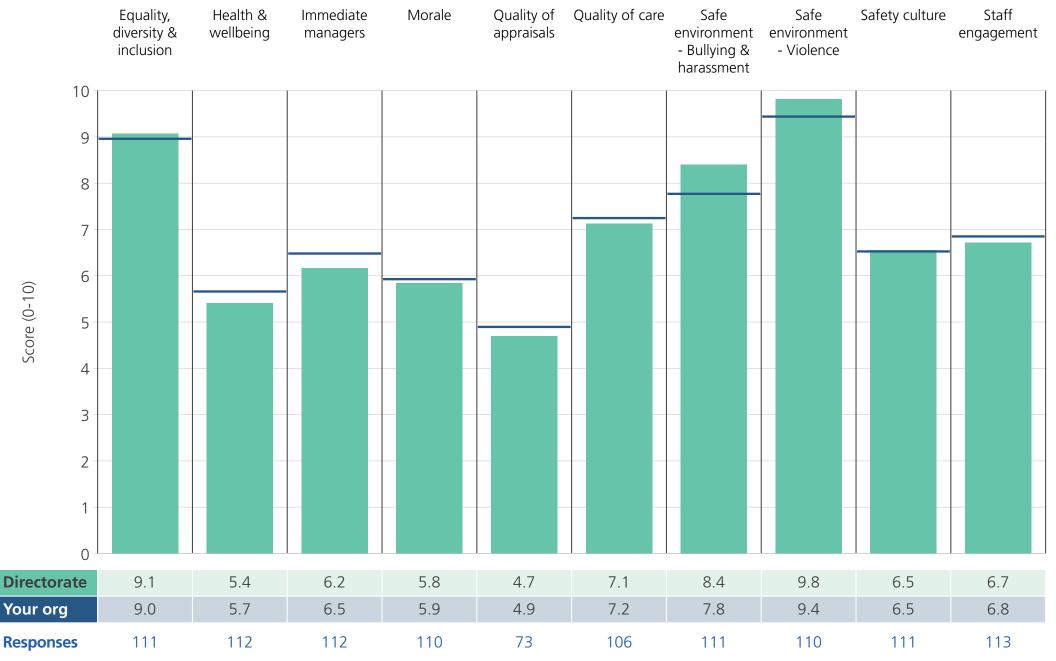

### Introduction

This directorate report for East Suffolk and North Essex NHS Foundation Trust contains results by directorate for themes from the 2018 NHS Staff Survey. These results are compared to the unweighted average for your organisation.

Directorate results are presented in the context of the (unweighted) organisation average ('Your org'), so it is easy to tell if a directorate is performing better or worse than the organisation average. For all themes, a higher score is a better result than a lower score.

The **number of responses** feeding into each theme score **for the given directorate** is specified below the table containing the directorate and trust scores.

Survey Coordination Centre