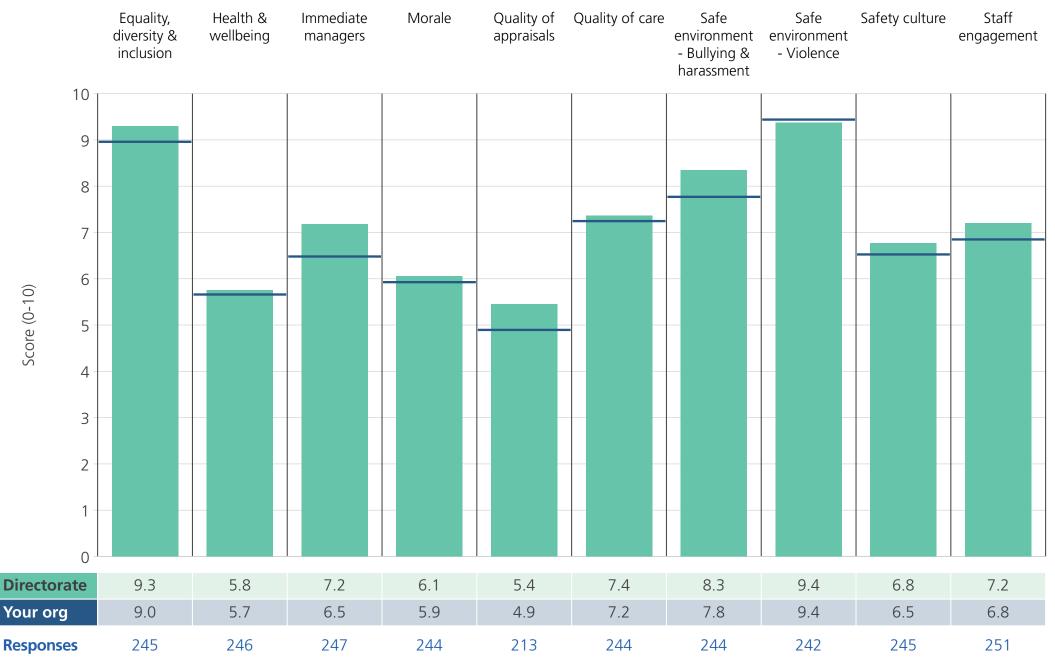

### Introduction

This directorate report for East Suffolk and North Essex NHS Foundation Trust contains results by directorate for themes from the 2018 NHS Staff Survey. These results are compared to the unweighted average for your organisation.

Directorate results are presented in the context of the (unweighted) organisation average ('Your org'), so it is easy to tell if a directorate is performing better or worse than the organisation average. For all themes, a higher score is a better result than a lower score.

The **number of responses** feeding into each theme score **for the given directorate** is specified below the table containing the directorate and trust scores.

Survey Coordination Centre

## **Directorates 1**

East Suffolk and North Essex NHS Foundation Trust 2018 NHS Staff Survey Results

Survey Coordination Centre