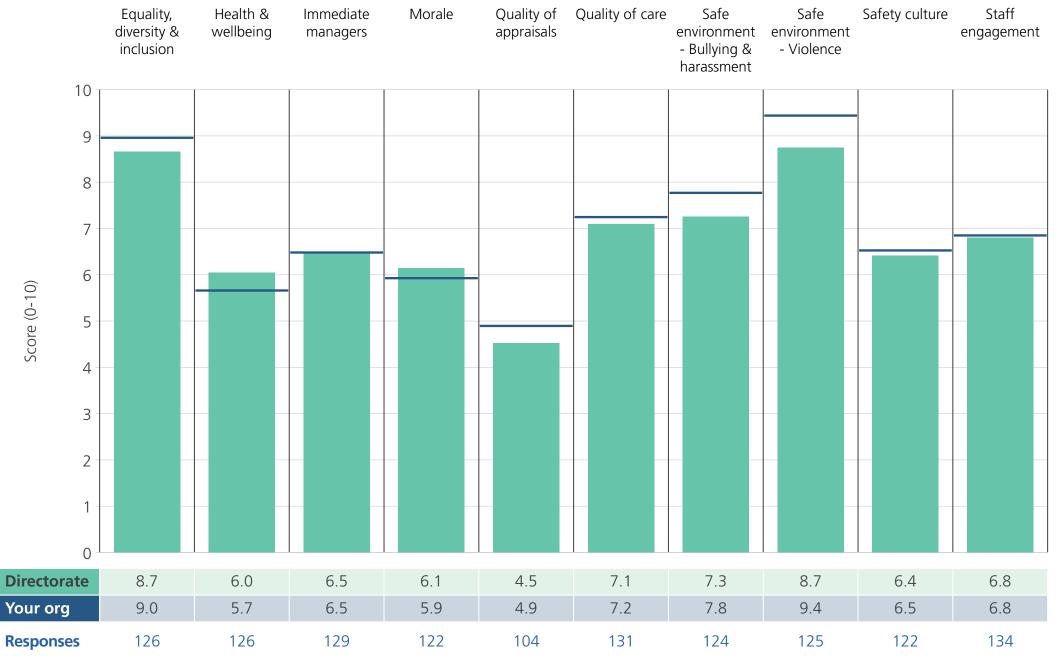

### Introduction

This directorate report for East Suffolk and North Essex NHS Foundation Trust contains results by directorate for themes from the 2018 NHS Staff Survey. These results are compared to the unweighted average for your organisation.

Directorate results are presented in the context of the (unweighted) organisation average ('Your org'), so it is easy to tell if a directorate is performing better or worse than the organisation average. For all themes, a higher score is a better result than a lower score.

The **number of responses** feeding into each theme score **for the given directorate** is specified below the table containing the directorate and trust scores.

Survey Coordination Centre

## **Directorates 1**

East Suffolk and North Essex NHS Foundation Trust 2018 NHS Staff Survey Results

Survey Coordination Centre