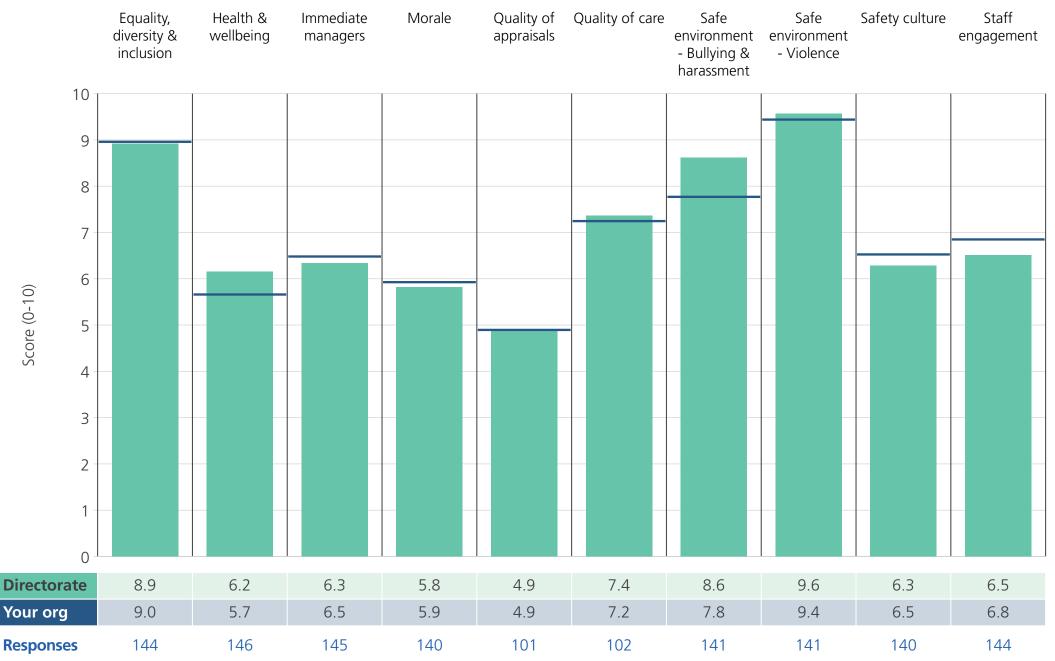

Directorate results are presented in the context of the (unweighted) organisation average ('Your org'), so it is easy to tell if a directorate is performing better or worse than the organisation average. For all themes, a higher score is a better result than a lower score.

The **number of responses** feeding into each theme score **for the given directorate** is specified below the table containing the directorate and trust scores.

Survey Coordination Centre