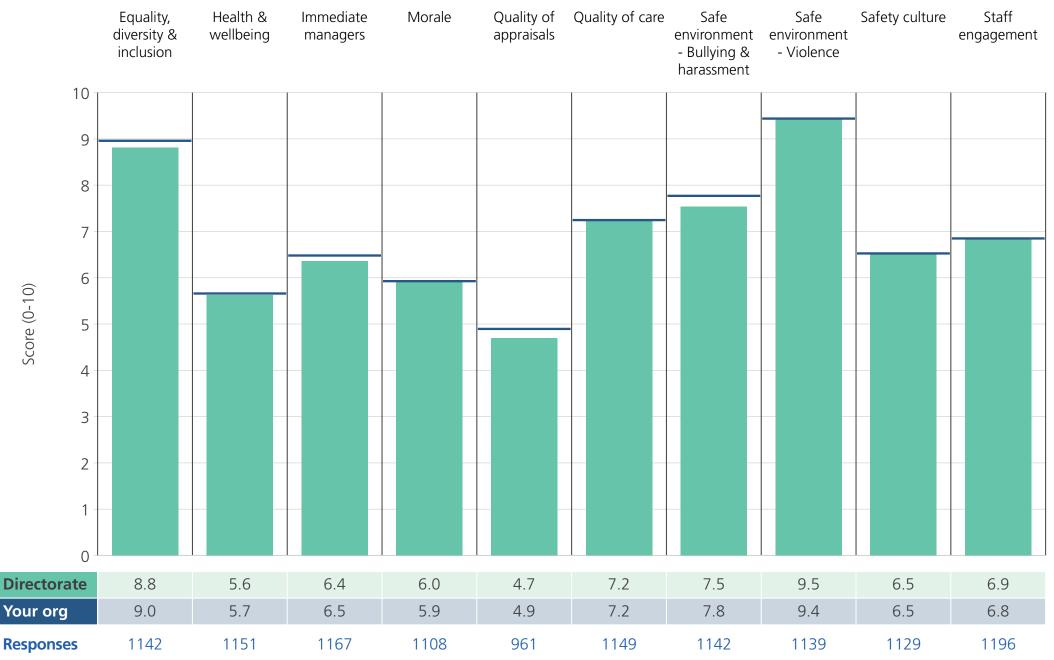

Directorate results are presented in the context of the (unweighted) organisation average ('Your org'), so it is easy to tell if a directorate is performing better or worse than the organisation average. For all themes, a higher score is a better result than a lower score.

The **number of responses** feeding into each theme score **for the given directorate** is specified below the table containing the directorate and trust scores.

Survey Coordination Centre

## **Directorates 2**

East Suffolk and North Essex NHS Foundation Trust 2018 NHS Staff Survey Results