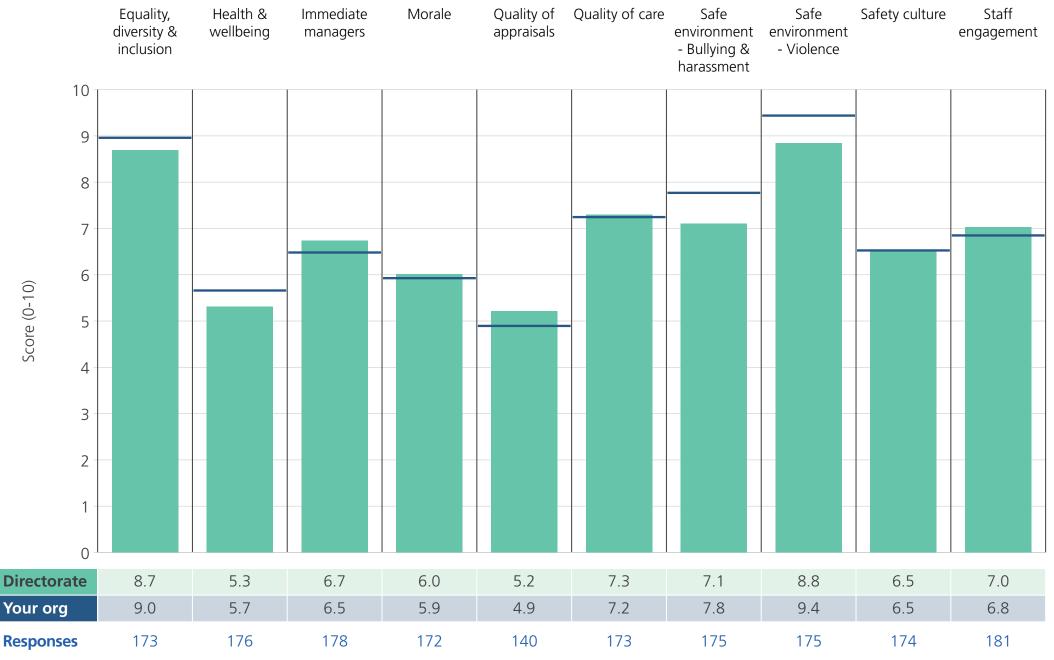

Directorate results are presented in the context of the (unweighted) organisation average ('Your org'), so it is easy to tell if a directorate is performing better or worse than the organisation average. For all themes, a higher score is a better result than a lower score.

The **number of responses** feeding into each theme score **for the given directorate** is specified below the table containing the directorate and trust scores.

Survey Coordination Centre

## **Directorates 1**

East Suffolk and North Essex NHS Foundation Trust 2018 NHS Staff Survey Results

Survey Coordination Centre