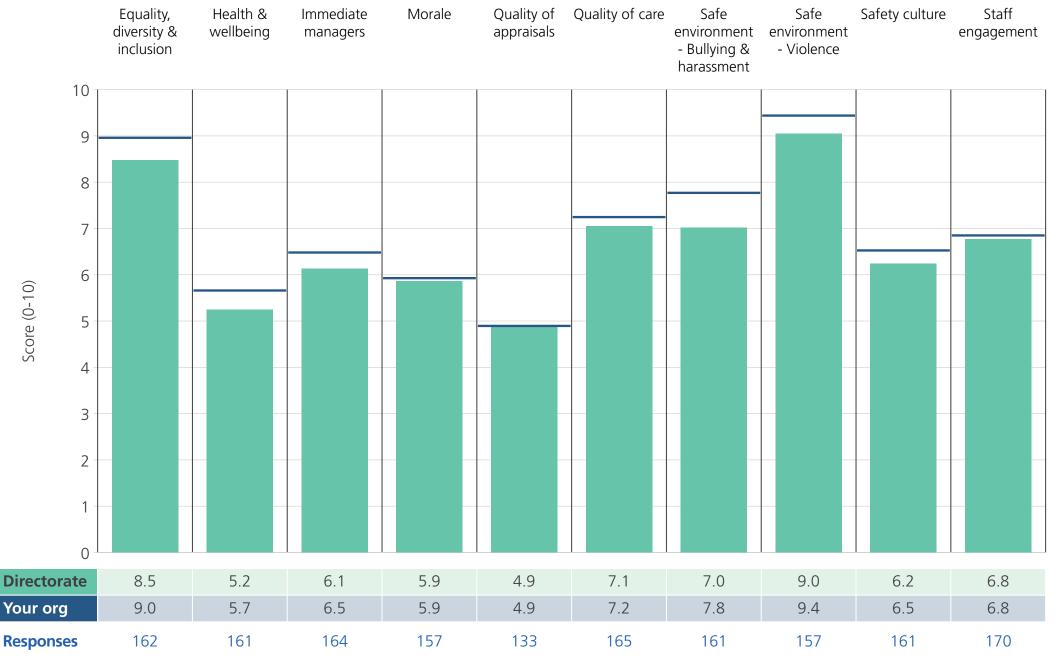

Directorate results are presented in the context of the (unweighted) organisation average ('Your org'), so it is easy to tell if a directorate is performing better or worse than the organisation average. For all themes, a higher score is a better result than a lower score.

The **number of responses** feeding into each theme score **for the given directorate** is specified below the table containing the directorate and trust scores.

Survey Coordination Centre