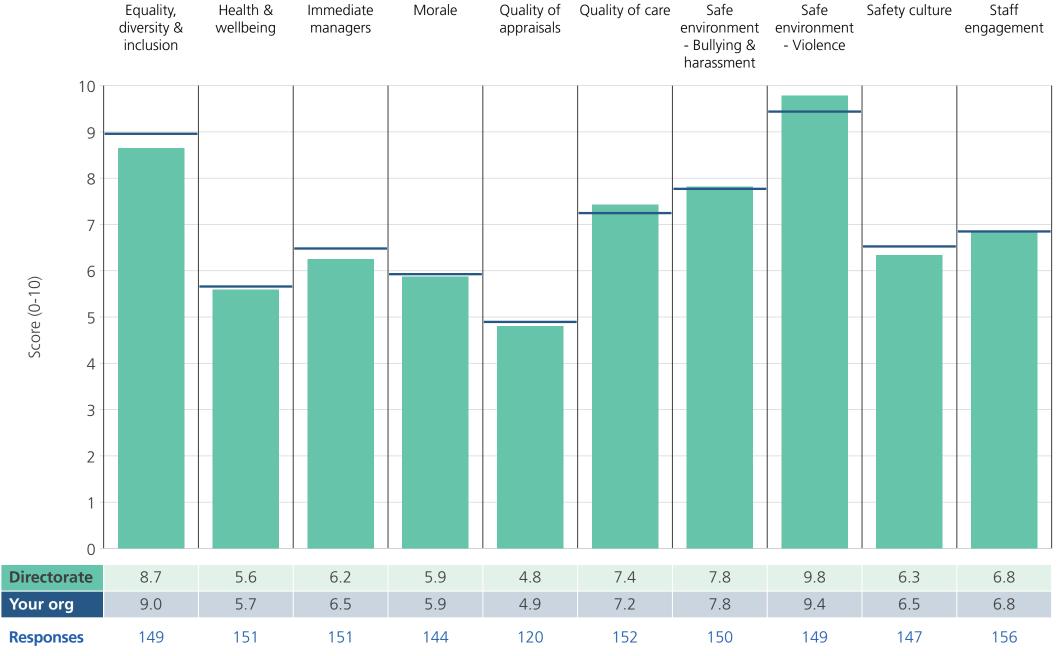

### Introduction

This directorate report for East Suffolk and North Essex NHS Foundation Trust contains results by directorate for themes from the 2018 NHS Staff Survey. These results are compared to the unweighted average for your organisation.

Directorate results are presented in the context of the (unweighted) organisation average ('Your org'), so it is easy to tell if a directorate is performing better or worse than the organisation average. For all themes, a higher score is a better result than a lower score.

The **number of responses** feeding into each theme score **for the given directorate** is specified below the table containing the directorate and trust scores.

Survey Coordination Centre