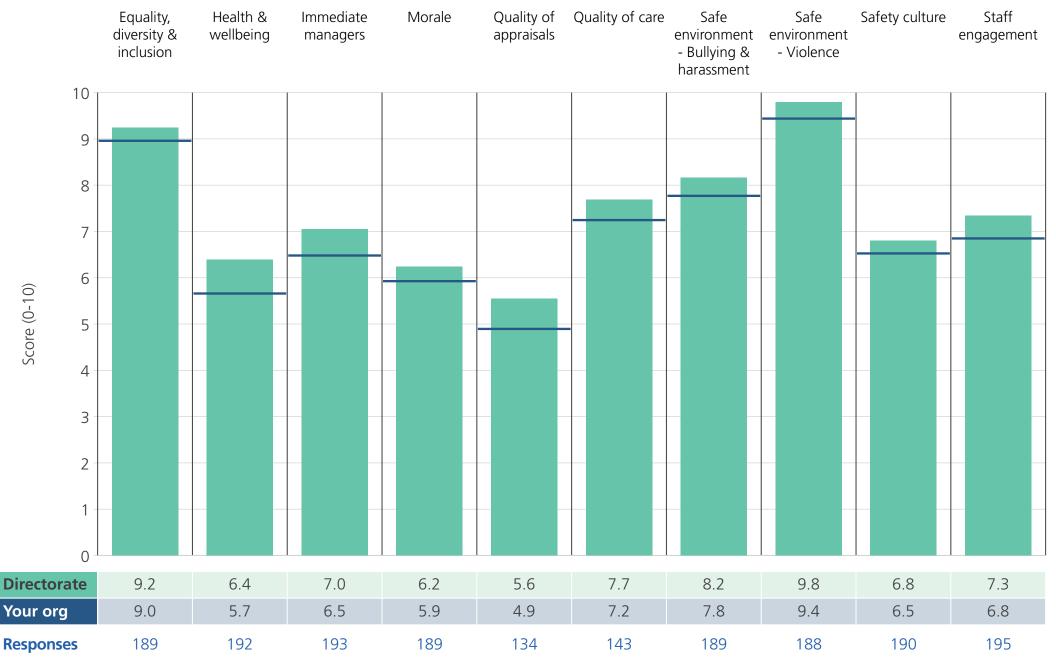

### **Key features**

Breakdown type and **directorate name** are specified in the header. Black text in the header is hyperlinked: clicking on '2018 NHS Staff Survey Results' navigates back to the contents page.

Directorate results are presented in the context of the (unweighted) organisation average ('Your org'), so it is easy to tell if a directorate is performing better or worse than the organisation average. For all themes, a higher score is a better result than a lower score.

The **number of responses** feeding into each theme score **for the given directorate** is specified below the table containing the directorate and trust scores.

Survey Coordination Centre