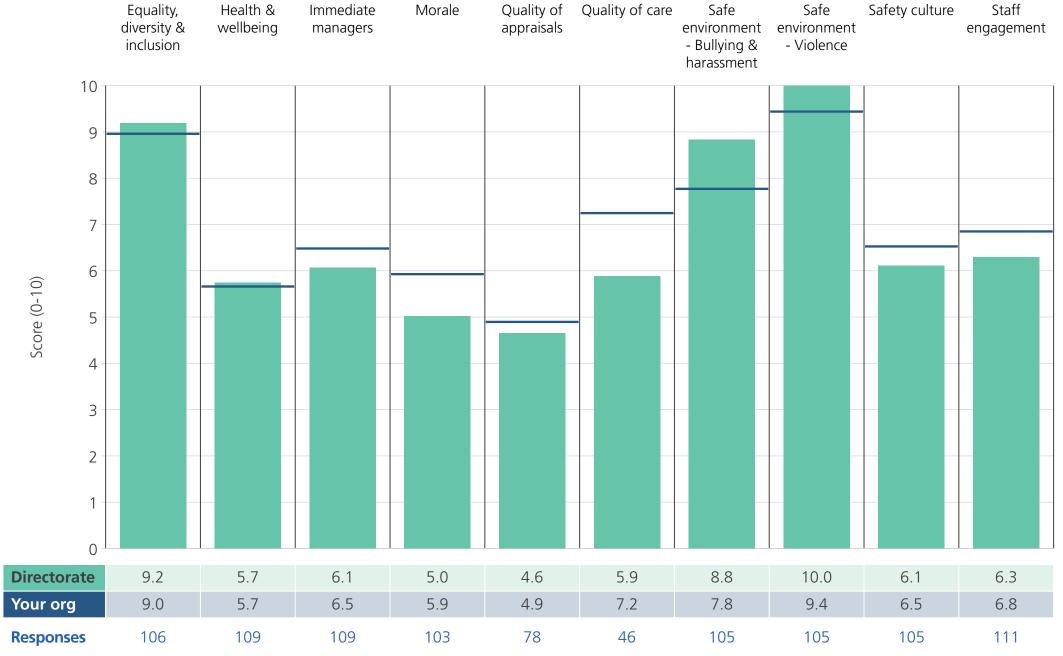

Directorate results are presented in the context of the (unweighted) organisation average ('Your org'), so it is easy to tell if a directorate is performing better or worse than the organisation average. For all themes, a higher score is a better result than a lower score.

The **number of responses** feeding into each theme score **for the given directorate** is specified below the table containing the directorate and trust scores.

Survey Coordination Centre