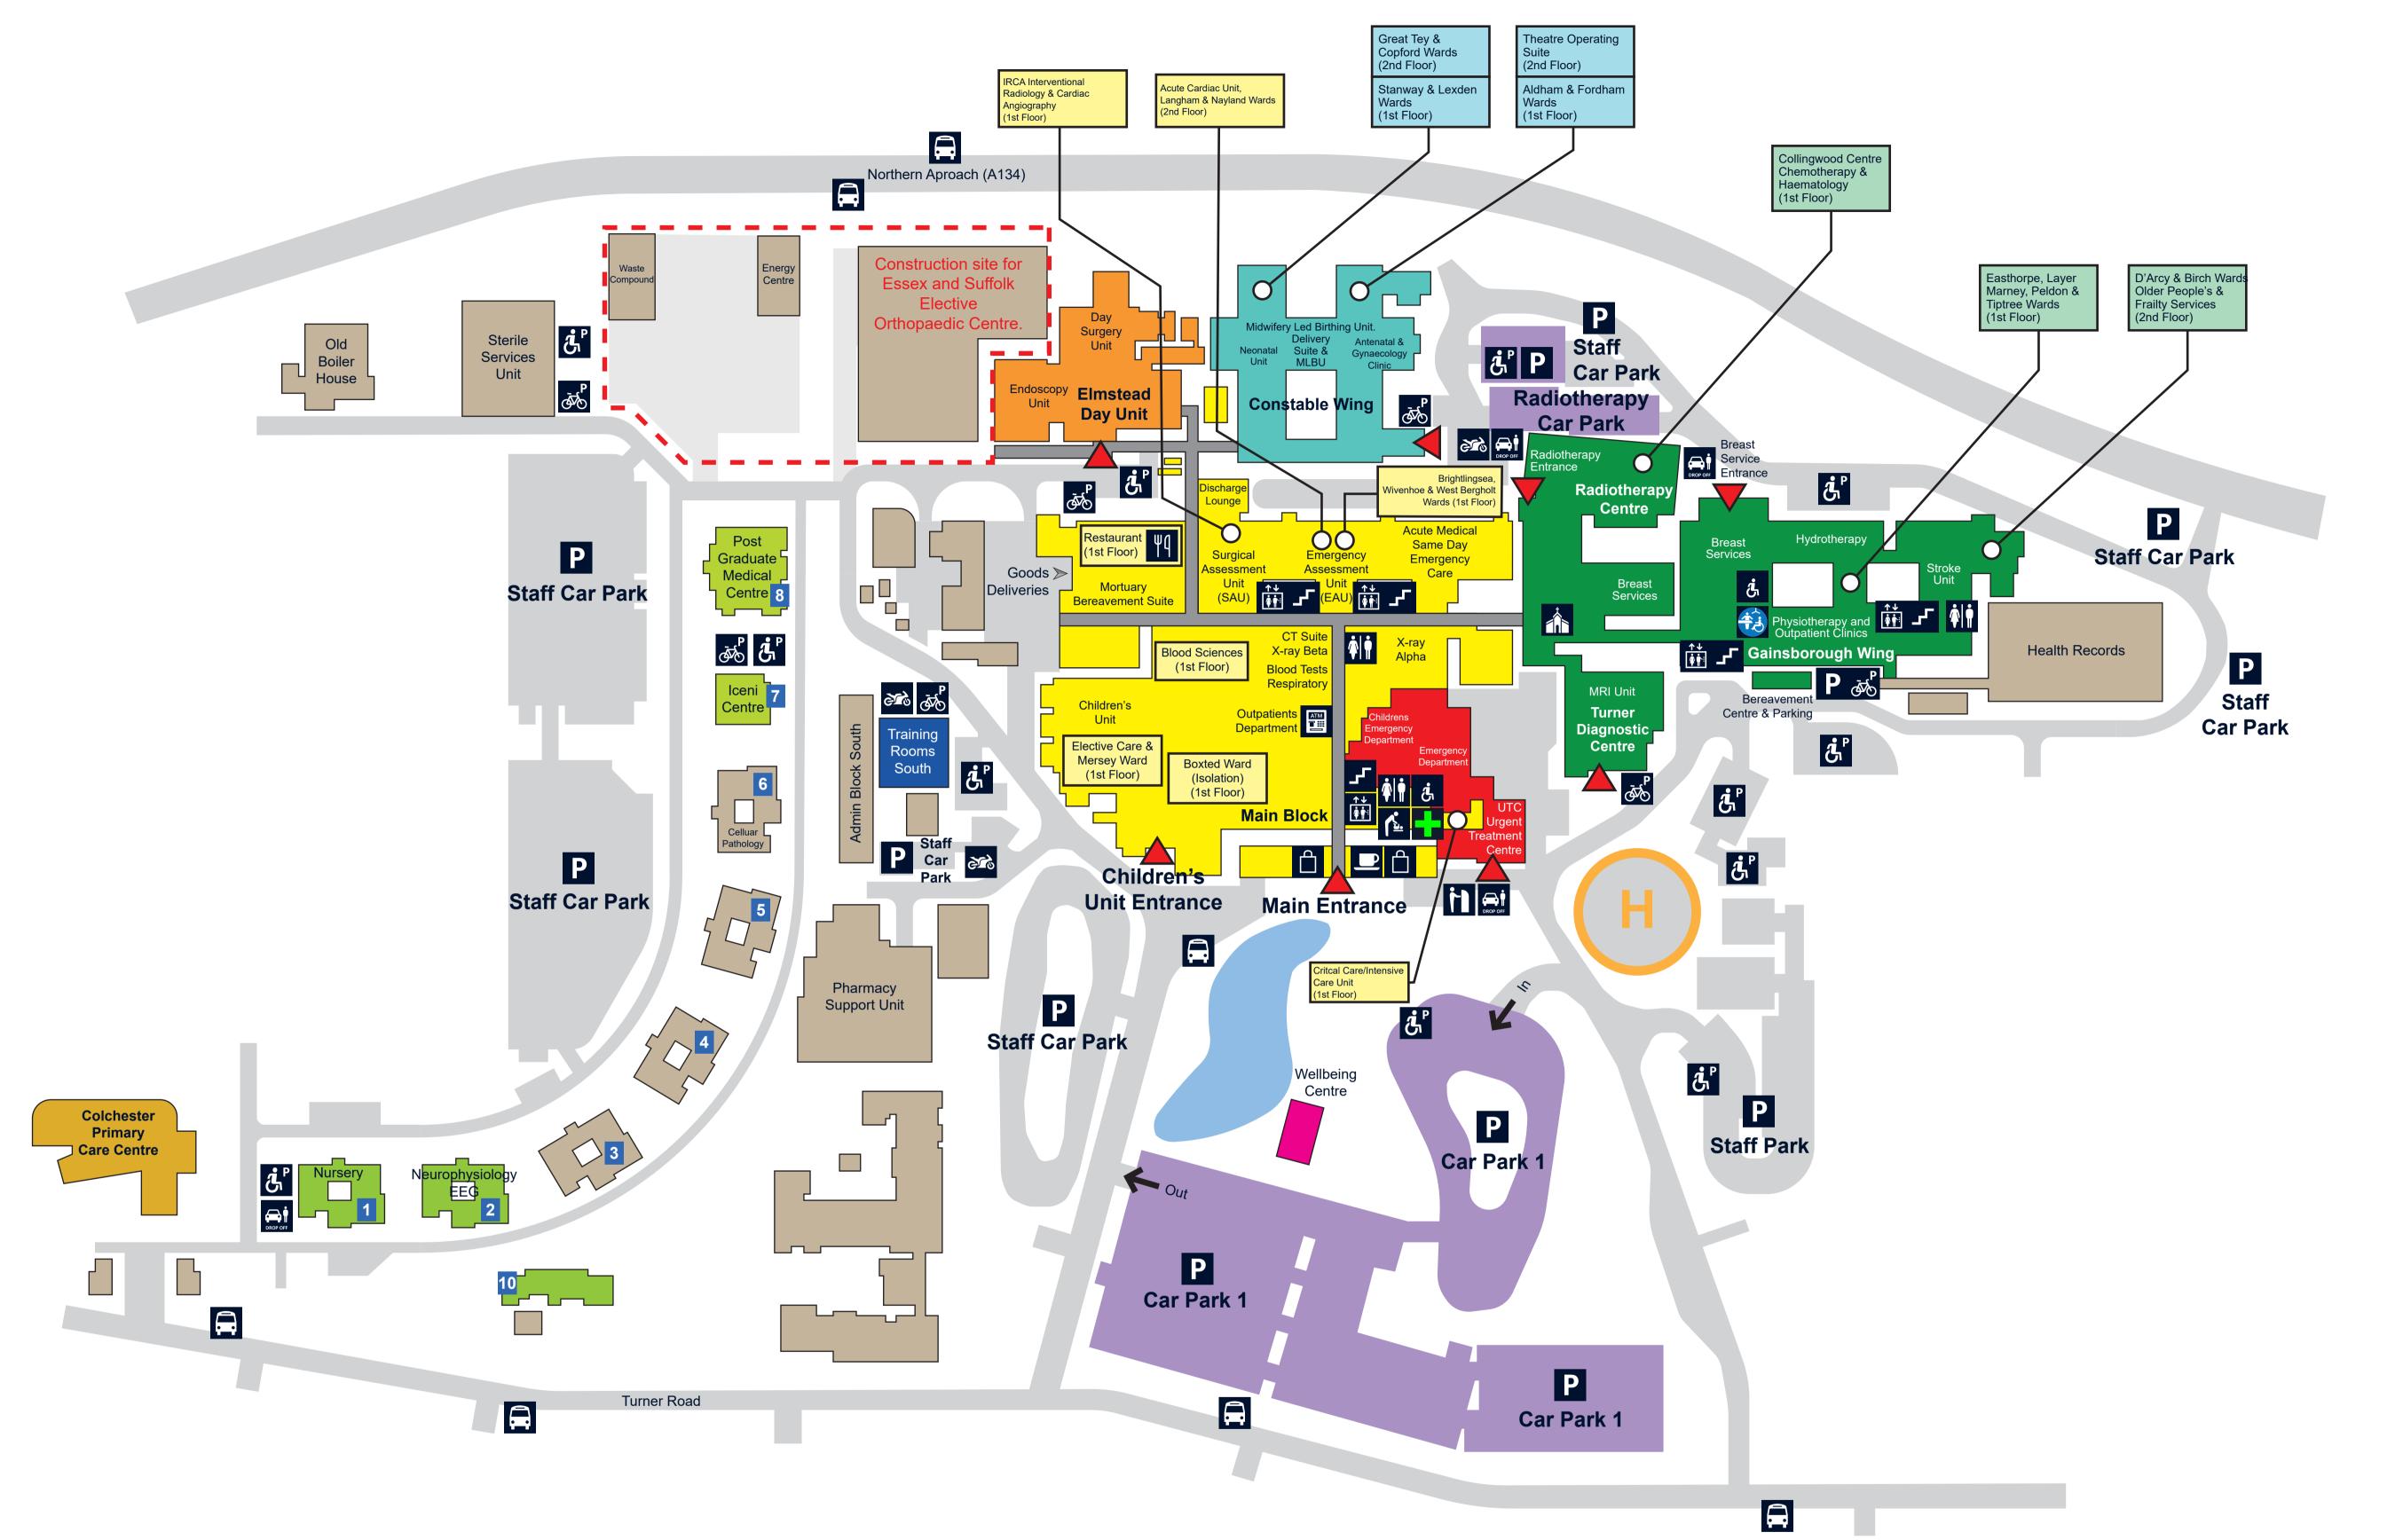

1 2 1 1

| Colchester Primary Care Centre       |      |       |  |  |
|--------------------------------------|------|-------|--|--|
| Department                           | Zone | Floor |  |  |
| Audiology                            |      | 2     |  |  |
| Community Dental Services            |      | G     |  |  |
| Dermatology                          |      | G     |  |  |
| Ear, Nose & Throat                   |      | 2     |  |  |
| Eye Services (All)                   |      | 1     |  |  |
| GP Services                          |      | G     |  |  |
| Leg Ulcer Clinic                     |      | 2     |  |  |
| MSK                                  |      | 2     |  |  |
| Oral Surgery                         |      | 2     |  |  |
| Paediatric Therapies & Physiotherapy |      | G     |  |  |
| Physiotherapy Clinic                 |      | 2     |  |  |
| Podiatry & Orthotics                 |      | G     |  |  |
| Renal Department                     |      | G     |  |  |
| Spinal Clinic                        |      | 2     |  |  |
| Urology                              |      | 2     |  |  |
| X-ray                                |      | G     |  |  |

|        | Department                            | Zone | Floor | Department                        | Zone | Floor | Department                         | Zone | Floor |
|--------|---------------------------------------|------|-------|-----------------------------------|------|-------|------------------------------------|------|-------|
| or     | Acute Cardiac Unit                    |      | 1     | Critical Care/Intensive Care Unit |      | 1     | Medical Day Unit                   |      | G     |
|        | Acute Medical Same Day Emergency Care |      | G     | EEG                               |      | G     | Midwifery Led Birthing Unit (MLBU) |      | G     |
| $\Box$ | Antenatal Clinic                      |      | G     | Elective Care                     |      | 1     | Mortuary                           |      | G     |
| コロ     | Bereavement Centre                    |      | G     | Elmstead Day Surgery Unit         |      | G     | MRI Unit                           |      | G     |
| $\Box$ | Bereavement Suite                     |      | G     | Emergency Department (A&E)        |      | G     | Neonatal Unit                      |      | G     |
| $\Box$ | Breast Services                       |      | G     | Endoscopy                         |      | G     | Neurophysiology                    |      | G     |
| $\Box$ | Cardiac Catherisation Unit            |      | G     | Gainsborough Wing                 |      | G     | Nursery                            |      | G     |
| $\Box$ | Chemotherapy Unit                     |      | 1     | Gynaecology Clinic                |      | G     | Older People Services              |      | 2     |
| $\Box$ | Child Development Services            |      | G     | Haematology Unit                  |      | 1     | Outpatients Clinics                |      | G     |
| $\Box$ | Children's Outpatients                |      | G     | Human Resources                   |      | G     | Pharmacy                           |      | G     |
| 7      | Collingwood Centre                    |      | 1     | Hydrotherapy                      |      | G     | Phlebotomy (Blood Tests)           |      | G     |
| $\Box$ | Constable Wing                        |      | G     | Iceni                             |      | G     | Physiotherapy                      |      | G     |

| ſ | Department                     | Zone | Floor | Ward          |
|---|--------------------------------|------|-------|---------------|
| П | Post Graduate Medical Centre   |      | G     | Aldham Ward   |
|   | Radiotherapy Centre            |      | G     | Birch Ward    |
|   | Respiratory                    |      | G     | Boxted Ward   |
|   | Restaurant                     |      | 1     | Brightlingsea |
|   | Special Care Baby Unit (SCBU)  |      | G     | Children's W  |
|   | Stroke Unit                    |      | G     | Copford War   |
|   | Surgical Assessment Unit (SAU) |      | G     | D'arcy Ward   |
|   | Training Rooms South           |      | G     | Dedham Wai    |
|   | Turner Diagnostic Centre       |      | G     | Easthorpe W   |
|   | Urgent Treatment Centre (UTC)  |      | G     | Fordham Wa    |
|   | X-ray                          |      | G     | Great Tey Wa  |
|   |                                |      |       | Langham Wa    |
|   |                                |      |       |               |

| loor | Ward                                  | Zone | Floor | Ward                         |
|------|---------------------------------------|------|-------|------------------------------|
| G    | Aldham Ward                           |      | 1     | Layer Marney Ward            |
| G    | Birch Ward                            |      | 2     | Lexden Ward (Womans Health)  |
| G    | Boxted Ward                           |      | 1     | Mersea Ward                  |
| 1    | Brightlingsea Ward                    |      | 1     | Nayland Ward                 |
| G    | Children's Ward                       |      | G     | Peldon Ward                  |
| G    | Copford Ward                          |      | 2     | Stanway Ward (Womans Health) |
| G    | D'arcy Ward (Older People Services)   |      | 2     | Tiptree Ward                 |
| G    | Dedham Ward (Acute Cardiac Unit)      |      | 2     | West Bergholt Ward           |
| G    | Easthorpe Ward                        |      | 1     | Wivenhoe Ward                |
| G    | Fordham Ward                          |      | 1     |                              |
| G    | Great Tey Ward (Elective Day Surgery) |      | 2     |                              |
|      | Langham Ward                          |      | 2     |                              |
|      |                                       |      |       | -                            |