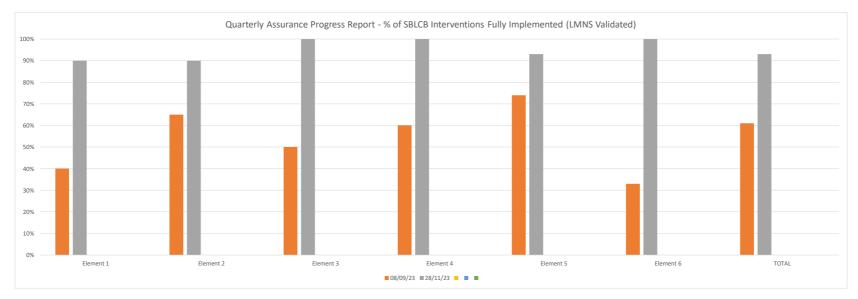

## LMNS Quarterly Assurance Meeting Record on Implementation of the Saving Babies Lives Care Bundle (Version 3)

Trust: East Suffolk and North Essex NHS Foundation Trust

ICB: East of England

|                        |     | Baseline<br>Assessment | Assessment 1 | Assessment 2 | Assessment 3 | Assessment 4 | Assessment 5 | Assessment 6 | Assessment 7 | Assessment 8 | Assessment 9 | Assessment 10 | Assessment 11 |
|------------------------|-----|------------------------|--------------|--------------|--------------|--------------|--------------|--------------|--------------|--------------|--------------|---------------|---------------|
| Review Quarter         |     | Q2 23/24               | Q3 23/24     |              |              |              |              |              |              |              |              |               |               |
| Assurance Review Da    | ate | 08/09/23               | 28/11/23     |              |              |              |              |              |              |              |              |               |               |
| Element 1              |     | 40%                    | 90%          |              |              |              |              |              |              |              |              |               |               |
| Element 1<br>Element 2 |     | 65%                    | 90%          |              |              |              |              |              |              |              |              |               |               |
| Element 3              |     | 50%                    | 100%         |              |              |              |              |              |              |              |              |               |               |
| Element 3<br>Element 4 |     | 60%                    | 100%         |              |              |              |              |              |              |              |              |               |               |
| Element 5              |     | 74%                    | 93%          |              |              |              |              |              |              |              |              |               |               |
| Element 6              |     | 33%                    | 100%         |              |              |              |              |              |              |              |              |               |               |
| TOTAL                  |     | 61%                    | 93%          |              |              |              |              |              |              |              |              |               |               |

% of Interventions Fully Implemented (LMNS Validated)